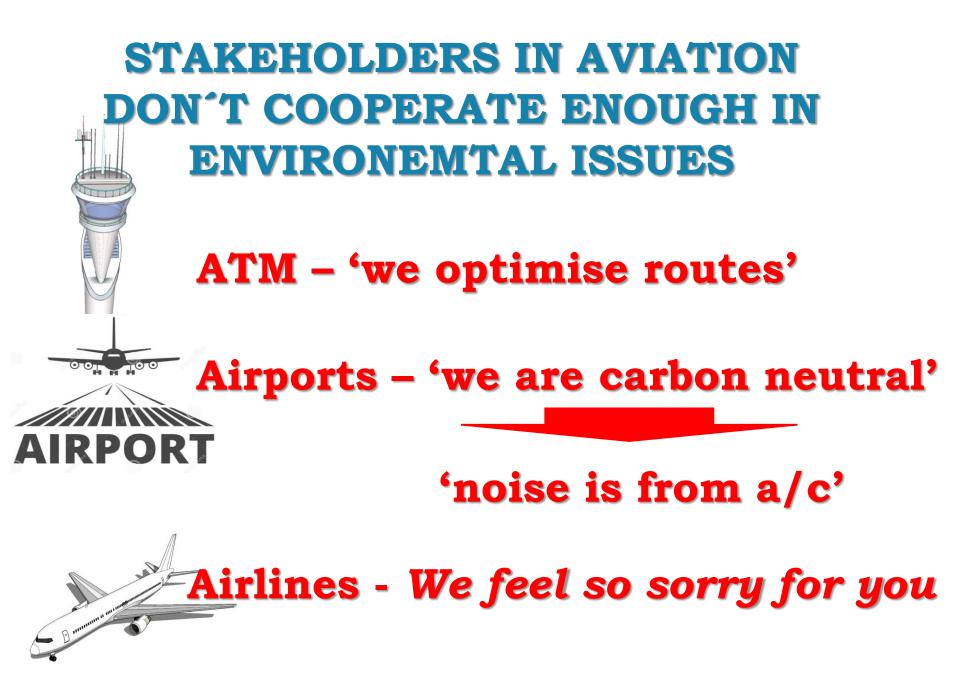

# ... ALSO TIME HAS VALUE

Climate change is a real problem and a declare partly responsible. Air transporting a ces 2% of global CO<sub>2</sub> emissible.

Nevertheless, we're working hard to limit the environmental impact of flying by investing in new, more fuel-efficient aircraft and pushing for shorter routes and improved air traffic control.