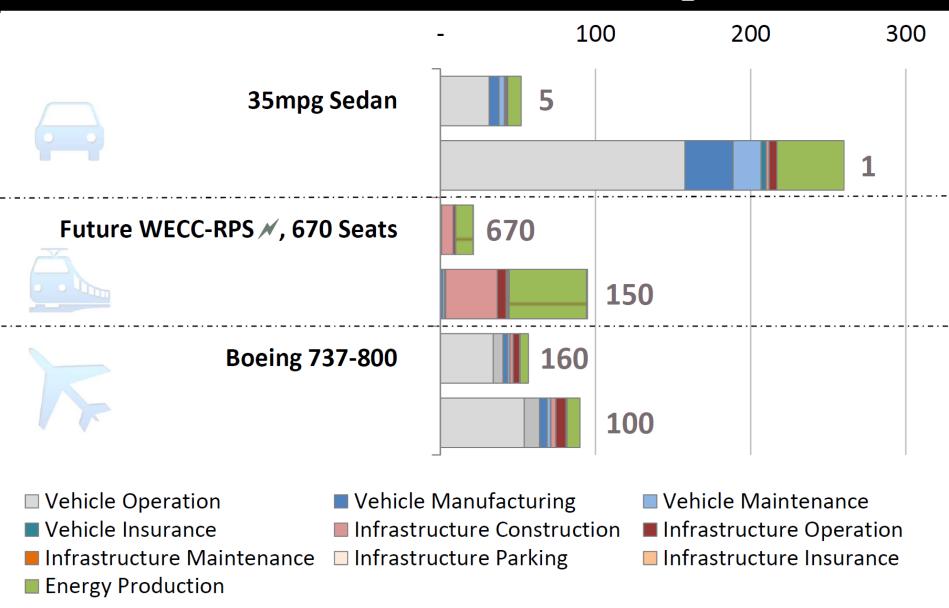

## FLY OR NOT TO FLY?

## Prof. Tony KAZDA

### University of Chemistry and Technology, Prague Faculty of Environmental Technology

Life cycle assessment of different shopping bags



Note: Car refers to average diesel car

### BBC Science & Environment; 24 August 2019

# Flygskam = Flight shame

- DPA mark

Conternation and internet

### Greenhouse Gas Emissions in Grams CO<sub>2</sub>e per PKT



### **Transportation LCA - ARIZONA STATE UNIVERSITY; 2013**





# ... ALSO TIME HAS VALUE





Climate change is a real problem and a declare partly responsible. Air transporting a ces 2% of global CO<sub>2</sub> emissible.

Nevertheless, we're working hard to limit the environmental impact of flying by investing in new, more fuel-efficient aircraft and pushing for shorter routes and improved air traffic control.

### **PROPENSITY TO FLY**



### PROTECTING OUR PLANET STARTS WITH YOU

## **BIKE MORE** DRIVE LESS

# EDUCATE

When you further your own education, you can help others understand the importance and value of our natural resources.

### olunteer!

Volunteer for cleanups in your community. You can get involved in protecting your watershed too!



Cut down on what you throw away.